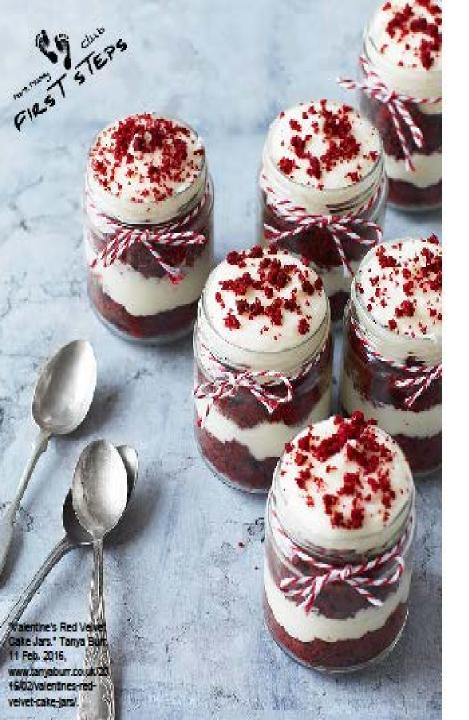

# CAKE IN A JAR

FROM THE FIRST STEPS PORT MOODY YOUTH CLUB

## **Hey Kodiaks!**

Dec 19th, Tuesday and Dec 20th, Wednesday, we're selling cakes in jars!

For **\$5** only come to the grand hall at lunch! All proceeds support First Steps.

For more information about our club visit: http://www.firststepscanada.org