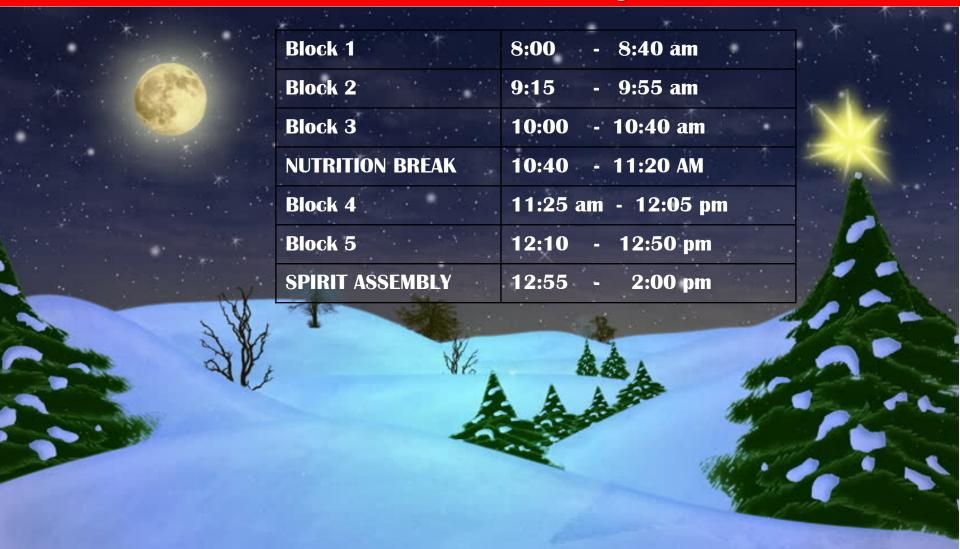

# Reminder to Staff + Students of the 'Altered' Bell Schedule on Friday, December 22nd

# December 20th UGLY SWEATER DAY

## BELL SCHEDULE

| WEDNESDAY<br>UGLY SWEATER DAY | THURSDAY               | FRIDAY |
|-------------------------------|------------------------|--------|
| Block 1<br>8:00-9:12          | Block 1<br>8:00-9:12   | ULE    |
| Block 2<br>9:16-10:28         | Block 2<br>9:16-10:28  | IEDU   |
| FLEX<br>10:28-10:57           | FLEX<br>10:28-10:57    | SCH    |
| Block 3<br>11:01-12:13        | Block 3<br>11:01-12:13 | BELL   |
| LUNCH<br>12:13-12:53          | LUNCH<br>12:13-12:53   | ERED   |
| Block 4<br>12:57-2:09         | Block 4<br>12:57-2:09  | LIPE   |
| Block 5<br>2:13-3:25          | Block 5<br>2:13-3:25   |        |